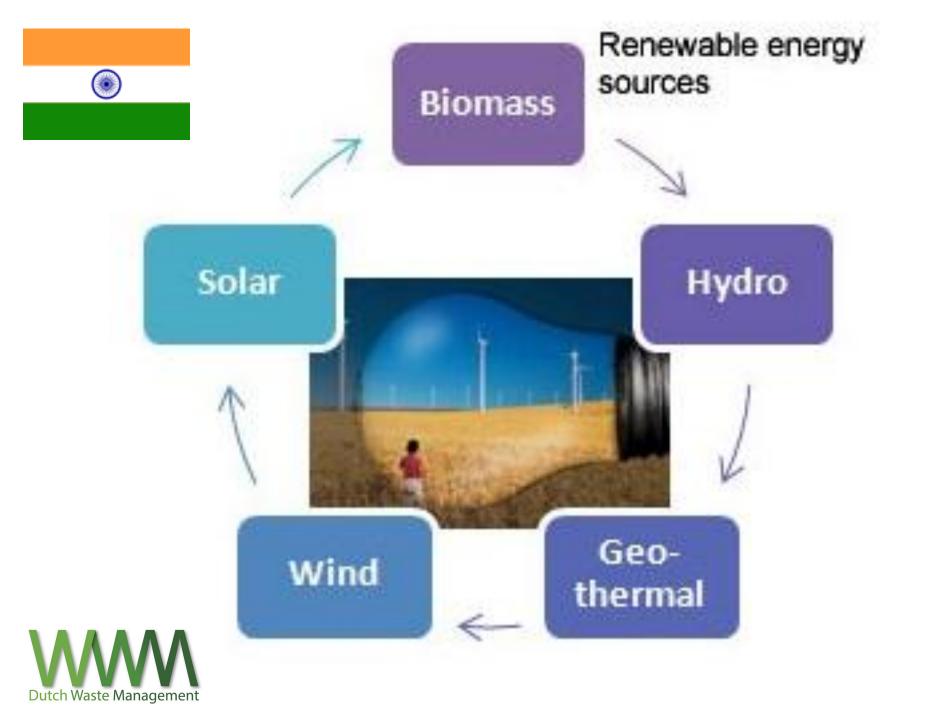

## 12<sup>th</sup> Plan Targets (up to March 2017)

| Technology                          | Target*  | Investment required |
|-------------------------------------|----------|---------------------|
| Wind Power Projects                 | 15000 MW | US\$15 billion      |
| Small Hydro Projects                | 2100 MW  | US\$2.1 billion     |
| Biomass based power projects        | 2700 MW  | US\$2.7 billion     |
| Grid connected Solar power projects | 10000 MW | US\$12 billion      |
| Off grid solar power projects       | 1000 MW  | US\$1.8 billion     |
| Aggregate                           | 30800 MW | US\$33.6 billion    |

\* These are now being up-scaled to 100 GW capacity addition in next five years (about 20000 MW every year) requiring about US\$ 20 billion every year excluding power evacuation facility.